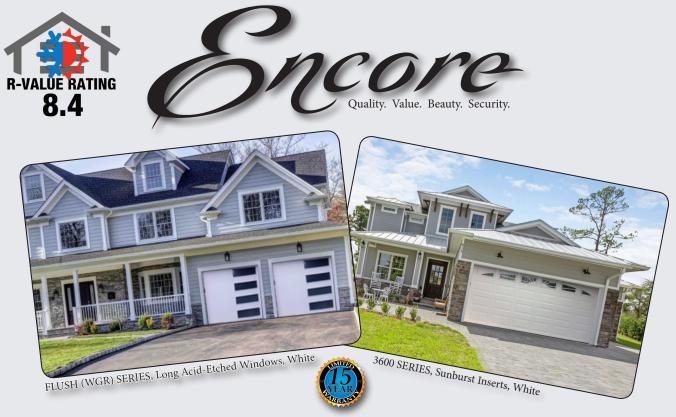

#### FOR QUALITY AND BEAUTY... THE AUDIENCE CALLS FOR AN ENCORE!

Designed with the homeowner in mind! Engineered for strength, durability, and reliability with a classic, traditional design to bring it all together. The Encore series garage doors will compliment any home with a variety of colors and window patterns.

MODEL 3600 Medium Raised Panel

MODEL 4800 Short Raised Panel

**FLUSH MODEL** Woodgrain Texture

MODEL 3600 Medium Raised Panel - 16 FT. Wide