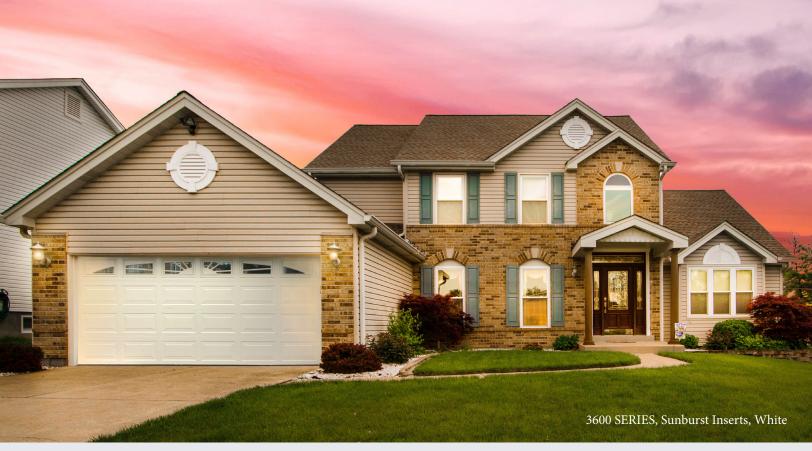

MODEL 3600 Medium Raised Panel

MODEL 4800 Short Raised Panel

**FLUSH MODEL** Woodgrain Texture

MODEL 3600 Medium Raised Panel - 16 FT. Wide