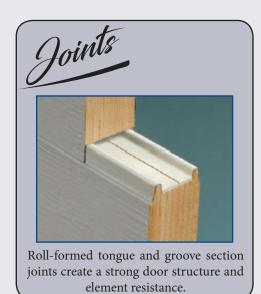

#### Seamless Joint

Seamless roll-formed tongue-and-groove section joints prevent the infiltration of wind, rain, and snow.