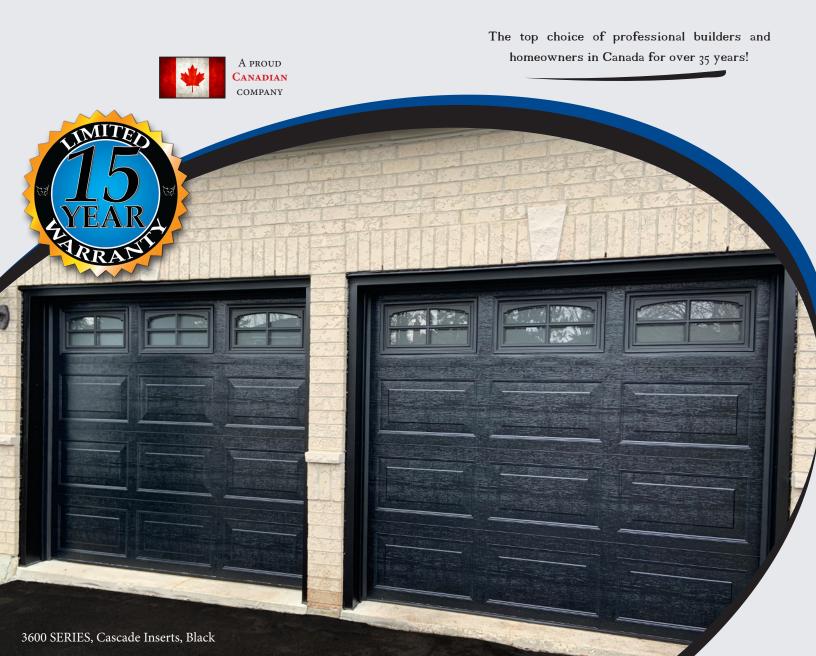

MODEL 3600 Medium Raised Panel

MODEL 4800 Short Raised Panel

**FLUSH MODEL** Woodgrain Texture

MODEL 3600 Medium Raised Panel - 16 FT. Wide

#### Limited 15 Year Plus Warranty for Residential Doors: Model Encore 3600, 4800 & Flush series

Lynx Industries warrants the Encore 3600, 4800 & Flush insulated garage doors for fifteen (15) years against rust due to manufacturer's defects. This limited warranty excludes damage caused by exposure to weather, chemicals, improper installation, negligence or circumstances beyond the control of Lynx Industries.