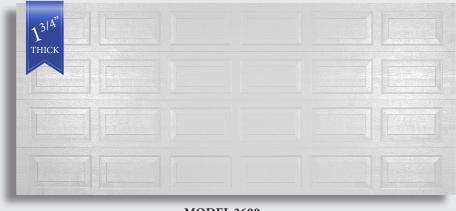

MODEL 3600 Medium Raised Panel

MODEL 4800 Short Raised Panel

**FLUSH MODEL** Woodgrain Texture

MODEL 3600 Medium Raised Panel - 16 FT. Wide