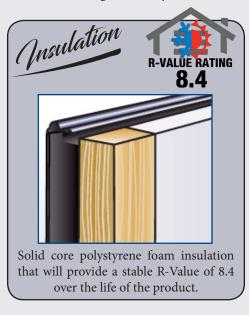

#### • Polystyrene Core

Each panel is insulated with a 1 3/4" expanded polystyrene core which provides an R-Value of 8.4.