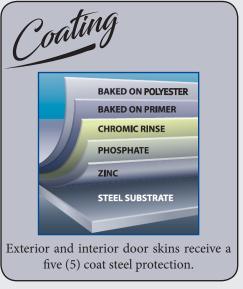

#### FOR VALUE AND SECURITY... THE AUDIENCE CALLS FOR AN ENCORE!

Every Encore door is manufactured using quality hot dipped galvanized steel combined with a multi-layered rust protection and finished with a durable exterior polyester topcoat. Encore doors add curb appeal to your home and are guaranteed to work as good as they look.