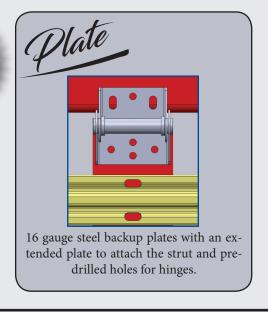

#### Wood End Stiles

Wood end stiles create a thermal break and support for the end hinges, top brackets & bottom brackets.